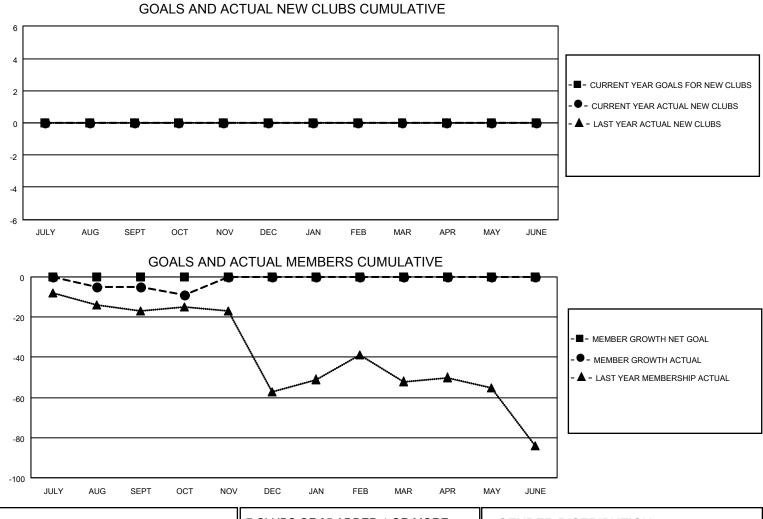

## LOCATION IDAHO

District 39 W

Results as of: 10/31/2020

| Clubs                 |               |           |               | Members               |                        |                         |                                                    |  |  |
|-----------------------|---------------|-----------|---------------|-----------------------|------------------------|-------------------------|----------------------------------------------------|--|--|
| RESULTS FOR 2020-2021 |               |           |               | RESULTS FOR 2020-2021 |                        |                         |                                                    |  |  |
| QUARTER               | NEW CLUB GOAL | NEW CLUBS | DROPPED CLUBS | QUARTER               | BER GROWTH NET<br>GOAL | MEMBER GROWTH<br>ACTUAL | DROPPED<br>MEMBERS ACTUAL<br>(including transfers) |  |  |
| JULY/AUG/SEPT         | 0             | 0         | 0             | JULY/AUG/SEPT         | 0                      | 10                      | 11                                                 |  |  |
| OCT/NOV/DEC           | 0             | 0         | 0             | OCT/NOV/DEC           | 0                      | 3                       | 6                                                  |  |  |
| JAN/FEB/MAR           | 0             | 0         | 0             | JAN/FEB/MAR           | 0                      | 0                       | 0                                                  |  |  |
| APR/MAY/JUNE          | 0             | 0         | 0             | APR/MAY/JUNE          | 0                      | 0                       | 0                                                  |  |  |